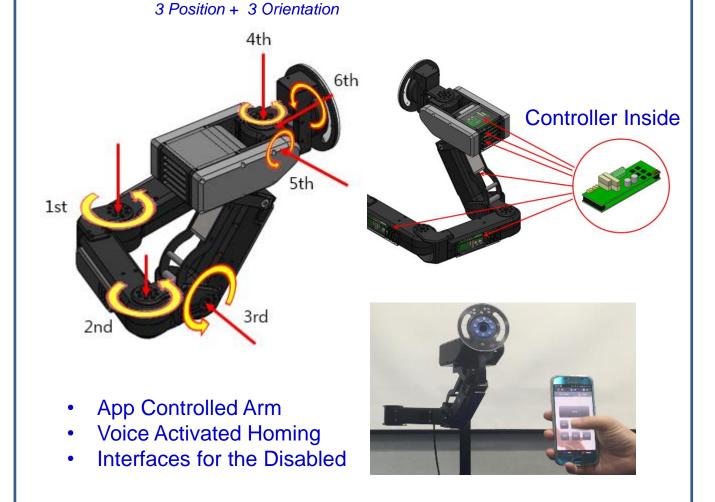

## **CareLink2**, Robotic Arm for Healthcare

Mobile Phones, Tablet PCs, Card/Cup/Mic. Holders

- 6-Axis Motion
  - 3 Position + 3 Orientation
- Installed Everywhere Wheelchair, Bed, Desk etc.

- Safe Robotic Arm
  by Low Watt Motors
- Compact Size *W600 x D700 x H1140*
- No External Controller
- App Controlled
- Easy Motion Teaching

## CareLink2, Robotic Arm for Healthcare

CareLink2, a robotic arm for people with upperlimb disabilities, is used by mounting it on a wheelchair, bed, desk, etc. It conveniently completes tasks such as holding objects (e.g., books and dining plates) and moving the objects either forward/backward, left/right, or up/down. Additionally, CareLink2 can use Gadget, a special holder that is used to hold business cards, credit cards, a cup, or a microphone. For supporting the upper-body disabilities, the movement of CareLink2 can be controlled by a stick mouse, voice recognition, and an eye tracker.