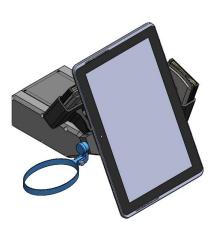

## **CareLink2**, Robotic Arm for Healthcare

Mobile Phones, Tablet PCs, Card/Cup/Mic. Holders

- 6-Axis Motion
  - 3 Position + 3 Orientation
- Installed Everywhere Wheelchair, Bed, Desk etc.

- Safe Robotic Arm
  by Low Watt Motors
- Compact Size *W600 x D700 x H1140*
- No External Controller
- App Controlled
- Easy Motion Teaching

6-Axis Motion

Mountable Arm for Mobile Phones, Tablet PCs, Credit Card/Cup/Mic Holders