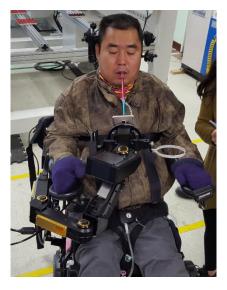

## CareLink2, Robotic Arm for Healthcare

CareLink2, a robotic arm for people with upperlimb disabilities, is used by mounting it on a wheelchair, bed, desk, etc. It conveniently completes tasks such as holding objects (e.g., books and dining plates) and moving the objects either forward/backward, left/right, or up/down. Additionally, CareLink2 can use Gadget, a special holder that is used to hold business cards, credit cards, a cup, or a microphone. For supporting the upper-body disabilities, the movement of CareLink2 can be controlled by a stick mouse, voice recognition, and an eye tracker.