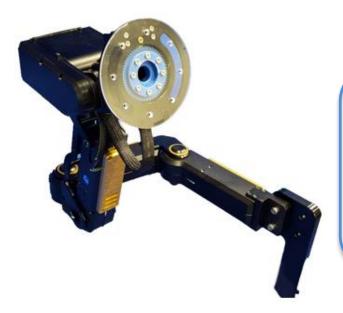

## **CareLink2**, Robotic Arm for Healthcare

Mobile Phones, Tablet PCs, Card/Cup/Mic. Holders

- 6-Axis Motion
  - 3 Position + 3 Orientation
- Installed Everywhere Wheelchair, Bed, Desk etc.

- Safe Robotic Arm
  by Low Watt Motors
- Compact Size *W600 x D700 x H1140*
- No External Controller
- App Controlled
- Easy Motion Teaching

## CareLink2, Robotic Arm for Healthcare

CareLink2, a robotic arm for people with upperlimb disabilities, is used by mounting it on a wheelchair, bed, desk, etc. It conveniently completes tasks such as holding objects (e.g., books and dining plates) and moving the objects either forward/backward, left/right, or up/down. Additionally, CareLink2 can use Gadget, a special holder that is used to hold business cards, credit cards, a cup, or a microphone. For supporting the upper-body disabilities, the movement of CareLink2 can be controlled by a stick mouse, voice recognition, and an eye tracker.

6-Axis Motion

Mountable Arm for Mobile Phones, Tablet PCs, Credit Card/Cup/Mic Holders