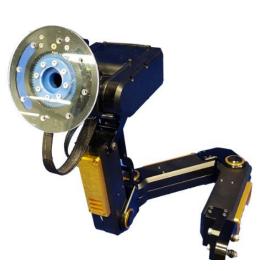

## **CareLink2**, Robotic Arm for Healthcare

Mobile Phones, Tablet PCs, Card/Cup/Mic. Holders

- 6-Axis Motion
  - 3 Position + 3 Orientation
- Installed Everywhere Wheelchair, Bed, Desk etc.

- Safe Robotic Arm
  by Low Watt Motors
- Compact Size *W600 x D700 x H1140*
- No External Controller
- App Controlled
- Easy Motion Teaching

## CareLink2, Robotic Arm for Healthcare

CareLink2, a robotic arm for people with upperlimb disabilities, is used by mounting it on a wheelchair, bed, desk, etc. It conveniently completes tasks such as holding objects (e.g., books and dining plates) and moving the objects either forward/backward, left/right, or up/down. Additionally, CareLink2 can use Gadget, a special holder that is used to hold business cards, credit cards, a cup, or a microphone. For supporting the upper-body disabilities, the movement of CareLink2 can be controlled by a stick mouse, voice recognition, and an eye tracker.

6-Axis Motion

Mountable Arm for Mobile Phones, Tablet PCs, Credit Card/Cup/Mic Holders