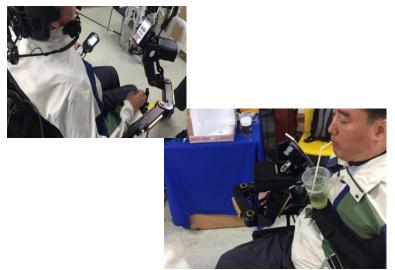

## CareLink2, Robotic Arm for Healthcare

CareLink2, a robotic arm for people with upperlimb disabilities, is used by mounting it on a wheelchair, bed, desk, etc. It conveniently completes tasks such as holding objects (e.g., books and dining plates) and moving the objects either forward/backward, left/right, or up/down. Additionally, CareLink2 can use Gadget, a special holder that is used to hold business cards, credit cards, a cup, or a microphone. For supporting the upper-body disabilities, the movement of CareLink2 can be controlled by a stick mouse, voice recognition, and an eye tracker.